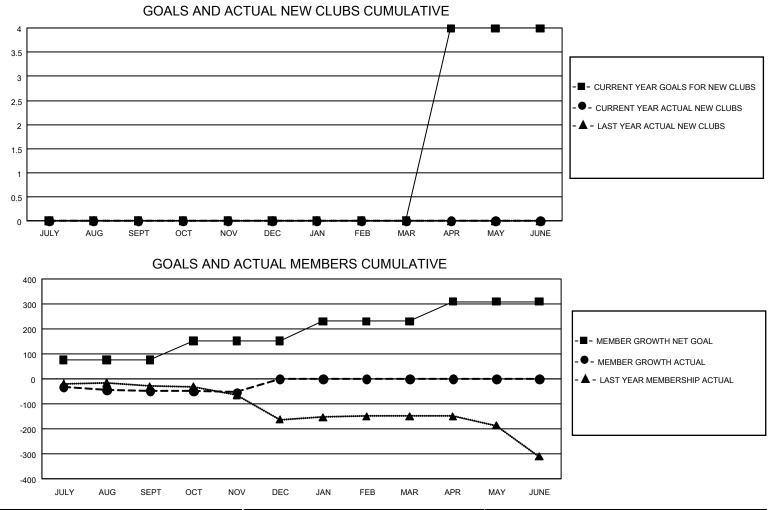

## LOCATION: KANSAS

GMT: OPEN

GMT CA 1

| Clubs         |               |             |               | Members               |                       |                         |                                                    |  |  |
|---------------|---------------|-------------|---------------|-----------------------|-----------------------|-------------------------|----------------------------------------------------|--|--|
|               | RESULTS FOR   | R 2019-2020 |               | RESULTS FOR 2019-2020 |                       |                         |                                                    |  |  |
| QUARTER       | NEW CLUB GOAL | NEW CLUBS   | DROPPED CLUBS | QUARTER MEMB          | ER GROWTH NET<br>GOAL | MEMBER GROWTH<br>ACTUAL | DROPPED<br>MEMBERS ACTUAI<br>(including transfers) |  |  |
| JULY/AUG/SEPT | 0             | 0           | 2             | JULY/AUG/SEPT         | 228                   | 65                      | 102                                                |  |  |
| OCT/NOV/DEC   | 0             | 0           | 0             | OCT/NOV/DEC           | 231                   | 56                      | 56                                                 |  |  |
| JAN/FEB/MAR   | 0             | 0           | 0             | JAN/FEB/MAR           | 234                   | 0                       | 0                                                  |  |  |
| APR/MAY/JUNE  | 12            | 0           | 0             | APR/MAY/JUNE          | 237                   | 0                       | 0                                                  |  |  |